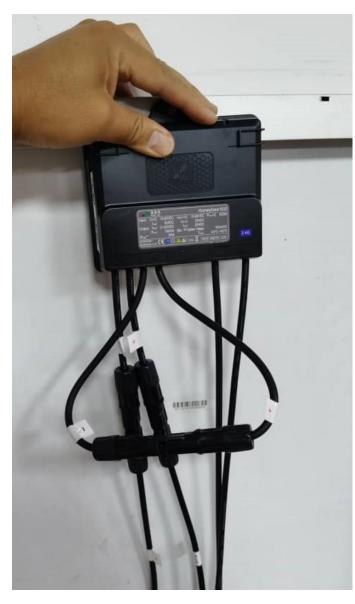

In this scenario, the two unused Positive and Negative MC4 connectors **MUST** be connected together to ensure that the Optimiser does not get damaged while operating. Failure to adhere to this guideline may cause the Optimiser to fail and void the warranty.

- As seen in the images, ensure that the unused MC4 connectors are attached together when only using one Solar PV panel
- Ensure that all connections are securely fastened before commissioning the system
- Failure to adhere to these guidelines will void the manufacturers warranty