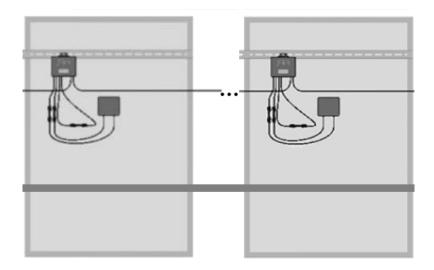

## **GNE HoneyBee Dual Port 800W Optimiser:**

The purpose of this document is to illustrate the scenario, where by, you are intending to use the GNE HoneyBee Dual Port 800W Optimiser with only one (1) Solar PV Panel.

In this scenario, the two unused Positive and Negative MC4 connectors **MUST** be connected together to ensure that the Optimiser does not get damaged while operating. Failure to adhere to this guideline may cause the Optimiser to fail and void the warranty.

- As seen in the images, ensure that the unused MC4 connectors are attached together when only using one Solar PV panel
- Ensure that all connections are securely fastened before commissioning the system
- Failure to adhere to these guidelines will void the manufacturers warranty