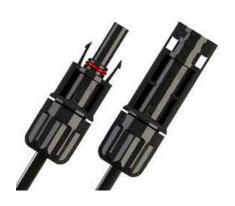

## **MC4 Connector Datasheet**

BPE MC4 connectors are your ideal and safest connectors to use when installing Solar PV systems. Rated at 1500V DC and IP65, our MC4 connectors are high quality and durable connectors that are designed to handle the harsh conditions of outdoor installations.